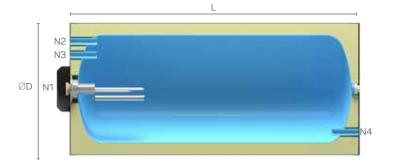

## Outer Appearance

Side Section View

Volume

Maximum Operating Temperature Body Operating Pressure Inner Surface Coating Insulation

External Cover Coating Inspection and Cleaning Flange Electric Heater Cathodic Protection Element

## Installation Diagram

Installation diagram given above is just a template. Installation must be done according to update standards and directives.

| DESCRIPTION                                      | Code  | Unit | KS0<br>150 | KS0<br>200 | KS0<br>250 | KS0<br>300 | KS0<br>400 |
|--------------------------------------------------|-------|------|------------|------------|------------|------------|------------|
| Volume                                           | V     | L    | 150        | 200        | 250        | 300        | 400        |
| Body Diameter                                    | ØD    | mm   | 585        | 585        | 585        | 585        | 640        |
| Length                                           | Н     | mm   | 940        | 1315       | 1570       | 1860       | 1900       |
| Insulation Type & Thickness                      | t     | mm   | PU/50      | PU/50      | PU/50      | PU/50      | PU/50      |
| Gross Weight                                     | G     | kg   | 75         | 85         | 106        | 120        | 132        |
| Domestic Hot Water Outlet                        | N2    | inch | 3/4"       | 3/4"       | 3/4"       | 3/4"       | 3/4"       |
| Collector Input/Output                           | N3-N4 | inch | 3/4"       | 3/4"       | 3/4"       | 3/4"       | 3/4"       |
| Electric Heater & Magnesium<br>Anode Connections | N1    | inch | 11/4"      | 11/4"      | 11/4"      | 11/4"      | 11/4"      |