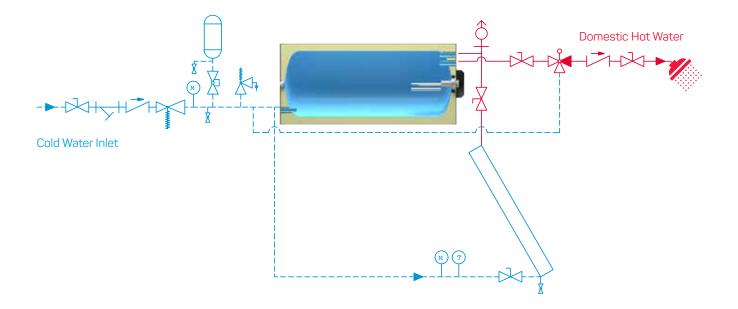

## Installation Diagram

Installation diagram given above is just a template. Installation must be done according to update standards and directives.

| DESCRIPTION                                      | Code  | Unit | KS0<br>150 | KS0<br>200 | KS0<br>250 | KS0<br>300 | KS0<br>400 |
|--------------------------------------------------|-------|------|------------|------------|------------|------------|------------|
| Volume                                           | V     | L    | 150        | 200        | 250        | 300        | 400        |
| Body Diameter                                    | ØD    | mm   | 585        | 585        | 585        | 585        | 640        |
| Length                                           | Н     | mm   | 940        | 1315       | 1570       | 1860       | 1900       |
| Insulation Type & Thickness                      | t     | mm   | PU/50      | PU/50      | PU/50      | PU/50      | PU/50      |
| Gross Weight                                     | G     | kg   | 75         | 85         | 106        | 120        | 132        |
| Domestic Hot Water Outlet                        | N2    | inch | 3/4"       | 3/4"       | 3/4"       | 3/4"       | 3/4"       |
| Collector Input/Output                           | N3-N4 | inch | 3/4"       | 3/4"       | 3/4"       | 3/4"       | 3/4"       |
| Electric Heater & Magnesium<br>Anode Connections | N1    | inch | 11/4"      | 11/4"      | 11/4"      | 11/4"      | 11/4"      |